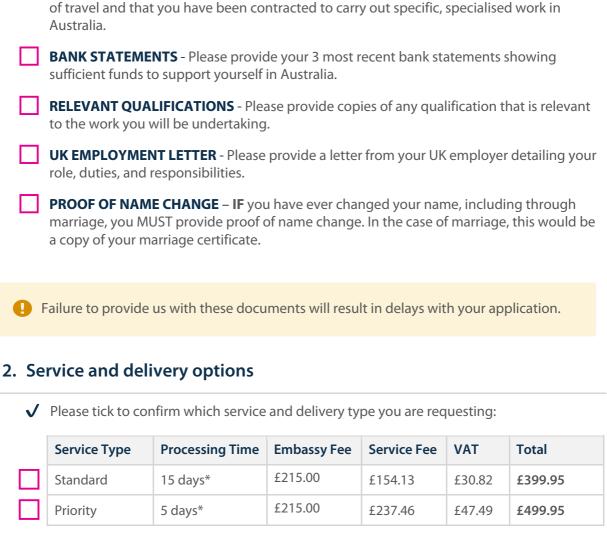

# 1. Checklist of the documents required

| <b>√</b> | Please tick to confirm you have provided the following:                                                                                                                                                                                                                                                                                           |
|----------|---------------------------------------------------------------------------------------------------------------------------------------------------------------------------------------------------------------------------------------------------------------------------------------------------------------------------------------------------|
|          | <b>AUSTRALIA SUBCLASS 400 APPLICATION FORM</b> – Please find attached. It is important to carefully read through all the questions and fully complete all forms in <b>BLOCK CAPITALS</b> with a <b>BLACK PEN</b> . All application forms <b>MUST</b> be printed single-sided. Application forms printed double-sided <b>WILL NOT</b> be accepted. |
|          | <b>COPY OF PASSPORT</b> – Please include a copy of the photograph page of your passport. Your passport must be valid for at least the entire duration of your proposed stay in Australia.                                                                                                                                                         |
|          | <b>LETTER OF INVITATION</b> - Please provide a letter of invitation, job offer letter, employment contract or other documentation from an Australian organisation confirming your purpose                                                                                                                                                         |

\*Working days/hours excluding postal days.

# 1 PLEASE NOTE

The processing time above refers only to The Travel Visa Company's processing time. Once we have submitted your application, the Australian Immigration Department will process your application. Most applications are processed within several days; however, processing times can be longer depending on the circumstances of the application.

|        | Delivery Type                                                                              | Price    |               | DATE OF TRAVEL                                                                |  |  |
|--------|--------------------------------------------------------------------------------------------|----------|---------------|-------------------------------------------------------------------------------|--|--|
|        | Email Confirmation                                                                         | -        |               |                                                                               |  |  |
|        | Provide Pre-Paid Envelope* -                                                               |          |               | DD MM YYYY                                                                    |  |  |
|        | Posted Confirmation                                                                        | £5.00    |               | LENGTH OF STAY                                                                |  |  |
|        | Collect from TVC Office                                                                    | -        |               | Days                                                                          |  |  |
| 3      | *If you provide a pre-paid envelope                                                        |          | it has your r | return address and the correct postage amount.                                |  |  |
| Name   | :                                                                                          |          |               | Credit/Debit Card                                                             |  |  |
| Addre  | SS:                                                                                        |          |               | Name on card:                                                                 |  |  |
|        |                                                                                            |          |               | Card Number:                                                                  |  |  |
| ostco  | ode:                                                                                       |          |               |                                                                               |  |  |
|        |                                                                                            |          |               | Expiry Date: CVC:                                                             |  |  |
| eiepi  | hone:                                                                                      |          |               | Paypal paypal@thetravelvisacompany.co.u                                       |  |  |
| Email: |                                                                                            |          |               | Cheque                                                                        |  |  |
|        | EMAIL MARKETING (not red                                                                   | quired)  |               | BACS Reference:                                                               |  |  |
|        | I would like to sign up to the TVC mailing list.  We do not share your data with any third |          |               | Cheque/BACS payments are to be made payable to "The Travel Visa Company Ltd." |  |  |
|        | parties. To view our privacy policy www.thetravelvisacompany.co.u                          |          |               | Bank Details: 68032405 / 08-92-50                                             |  |  |
|        | TERMS & CONDITIONS (                                                                       | equired) |               |                                                                               |  |  |
|        | I have read, fully understood and agree to the Terms & Conditions and Client Declaration.  |          |               |                                                                               |  |  |
|        | www.thetravelvisacompany.co.                                                               | uk/terms | www.the       | etravelvisacompany.co.uk/declaration                                          |  |  |
|        | Signed:                                                                                    |          |               | Date:                                                                         |  |  |
|        |                                                                                            |          |               |                                                                               |  |  |